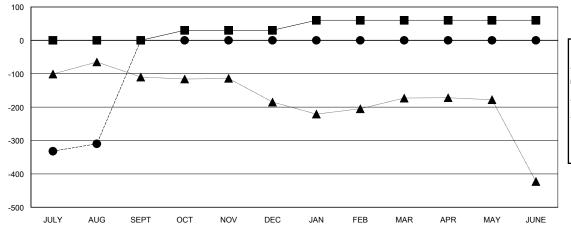

### GOALS AND ACTUAL MEMBERS CUMULATIVE

| -■- CURRENT YEAR GOALS FOR NEW |  |
|--------------------------------|--|
| MEMBERS                        |  |

CURRENT YEAR ACTUAL MEMBERS

- LAST YEAR ACTUAL MEMBERS

|                       |                    | Members                          |                              |                             |  |
|-----------------------|--------------------|----------------------------------|------------------------------|-----------------------------|--|
| RESULTS FOR 2014-2015 |                    |                                  |                              |                             |  |
| QUARTER               | NEW MEMBER<br>GOAL | ACTUAL TOTAL<br>MEMBERS<br>ADDED | ACTUAL<br>DROPPED<br>MEMBERS | ACTUAL NET<br>GAIN/<br>LOSS |  |
| JULY/AUG/SEPT         | 0                  | 79                               | 389                          | -310                        |  |
| OCT/NOV/DEC           | 30                 | 0                                | 0                            | 0                           |  |
| JAN/FEB/MAR           | 30<br>0            | 0                                | 0                            | 0                           |  |
| APR/MAY/JUNE          | U                  | U                                | U                            | U                           |  |