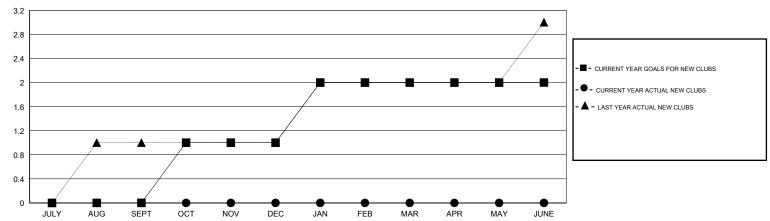

### GOALS AND ACTUAL NEW CLUBS CUMULATIVE

#### GMT: V S Kukreja **LOCATION INDIA** $\mathsf{GMT}\;\mathsf{CA}\;6$

|               |                  | Clubs                 |                            |                             |               |        |
|---------------|------------------|-----------------------|----------------------------|-----------------------------|---------------|--------|
|               | RESU             | RESULTS FOR 2014-2015 |                            |                             |               |        |
| QUARTER       | NEW CLUB<br>GOAL | ACTUAL NEW<br>CLUBS   | ACTUAL<br>DROPPED<br>CLUBS | ACTUAL NET<br>GAIN/<br>LOSS | QUARTER       | NEW ME |
| JULY/AUG/SEPT | 0                | 0                     | 0                          | 0                           | JULY/AUG/SEPT |        |
| OCT/NOV/DEC   | 1                | 0                     | 0                          | 0                           | OCT/NOV/DEC   | 3      |
| JAN/FEB/MAR   | 1                | 0                     | 0                          | 0                           | JAN/FEB/MAR   | 3      |
| APR/MAY/JUNE  | 0                | 0                     | 0                          | 0                           | APR/MAY/JUNE  | ı      |